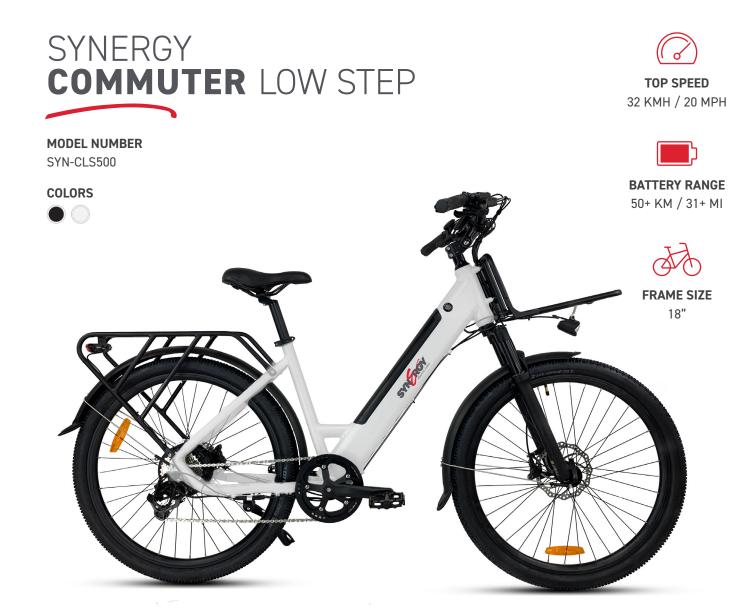

## **POWERFUL 500W MOTOR**

The Synergy Commuter Low Step comes equipped with a 500W Geared Hub Motor. Combine that with the S-ride drive-train, a hydro-formed aluminum frame and 26" wheels you've got yourself the ultimate commuter e-bike. The Low Step configuration allows rider an easy and safe way of getting on and off the bike making this bike versatile for any rider.

## **TECH SPECIFICATIONS**

| MOTOR<br>500W Geared Hub Motor                                                                                                    | FRONT SUSPENSION Lightweight forged alloy. Responsive adjustable spring tension. 60mm travel. Mechanical lock-out, 1.5 kg | CRANKSET  170mm alloy crank arms,  46-tooth chainring                                                              |
|-----------------------------------------------------------------------------------------------------------------------------------|---------------------------------------------------------------------------------------------------------------------------|--------------------------------------------------------------------------------------------------------------------|
| BATTERY<br>48v 13.6AH Li-on Battery                                                                                               | USB PORT / DISPLAY Colored display with USB charge                                                                        | RACKS Front and rear included Max Weight Front Rack: 10 kg / 22 lbs rear Max Weight Rear Rack: 25 kg / 55 lbs rear |
| TOP SPEED<br>32 KMH / 20 MPH                                                                                                      | RIMS 27.5" double wall alloy rims F/ 36-hole, 138mm, R/ 36-hole, 100mm                                                    | REAR DERAILLEUR<br>8-speed                                                                                         |
| BATTERY RANGE Up to 50+ KM / 31+ MI With pedal-assist dependent upon usage, weather, conditions, terrain and rider's total weight | TIRES 27.5" x 2.1" street profile                                                                                         | SHIFTERS / GEAR<br>8-speed trigger shifter                                                                         |
| BIKE WEIGHT Without Battery: 25 kg / 55 lbs With Battery: 28.5 kg / 63 lbs                                                        | BIKE DIMENSIONS 74" L x 26" W x 45" H Lowest seat height 34" / 86cm 188cm L x 66cm W x 114cm H                            | DISC BRAKES F/R Zoom dual piston hydraulic disc brake, F/R w/180mm rotor; zoom levers w/ integrated motor cutoff   |
| MAX PERMISSIBLE TOTAL WEIGHT<br>150 kg / 330 lbs                                                                                  | RIDER MINIMUM AGE / SIZE RANGE<br>16 years old (between 150-215 cm)                                                       |                                                                                                                    |